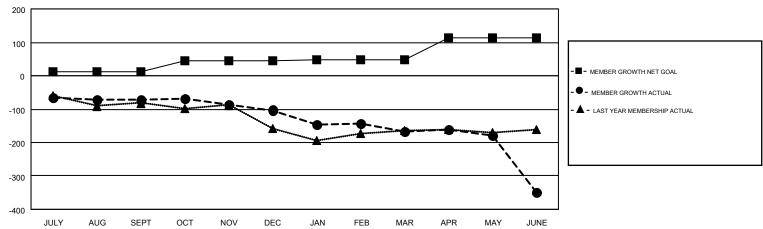

## GMT MONTHLY MEMBERSHIP PROGRESS REPORT

Results as of: 6/30/2018

Multiple District 36

**LOCATION: OREGON** 

GMT CA 1

| Clubs         |               |           |               | Members               |                           |                         |                                                    |  |
|---------------|---------------|-----------|---------------|-----------------------|---------------------------|-------------------------|----------------------------------------------------|--|
|               | RESULTS FOR   | 2017-2018 |               | RESULTS FOR 2017-2018 |                           |                         |                                                    |  |
| QUARTER       | NEW CLUB GOAL | NEW CLUBS | DROPPED CLUBS | QUARTER               | MEMBER GROWTH NET<br>GOAL | MEMBER GROWTH<br>ACTUAL | DROPPED<br>MEMBERS ACTUAL<br>(including transfers) |  |
| JULY/AUG/SEPT | 0             | 0         | 0             | JULY/AUG/SEPT         | 12                        | 97                      | 157                                                |  |
| OCT/NOV/DEC   | 2             | 0         | 0             | OCT/NOV/DEC           | 34                        | 83                      | 108                                                |  |
| JAN/FEB/MAR   | 1             | 0         | 1             | JAN/FEB/MAR           | 2                         | 115                     | 146                                                |  |
| APR/MAY/JUNE  | 4             | 0         | 6             | APR/MAY/JUNE          | 66                        | 171                     | 338                                                |  |

## GOALS AND ACTUAL MEMBERS CUMULATIVE

| DROPPED CLUBS: 7  DROPPED MEMBERS |     | 98 CLUBS OF 147 ADDED 1 OR MORE<br>NEW MEMBERS | GENDER DISTRIE  MALE  FEMALE     | BUTION<br>2,099 (61.84%)<br>1,295 (38.16%) |   |
|-----------------------------------|-----|------------------------------------------------|----------------------------------|--------------------------------------------|---|
| DECEASED                          | 72  | CLICK HERE FOR CUMULATIVE                      | TOTAL FAMILY UNIT MEMBERS        |                                            | 0 |
| CLUB CANCELLED                    | 41  | MEMBERSHIP DATA                                |                                  |                                            | • |
| OTHER 634                         |     |                                                | FAMILY MEMBERS PAYING HALF  DUES |                                            | 0 |
| TOTAL                             | 747 |                                                | DOLS                             |                                            |   |