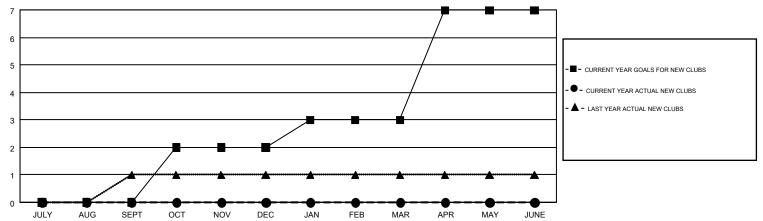

## GMT MONTHLY MEMBERSHIP PROGRESS REPORT

Results as of: 6/30/2018

Multiple District 36

**LOCATION: OREGON** 

GMT CA 1

| Clubs         |               |           |               | Members               |                           |                         |                                                    |  |
|---------------|---------------|-----------|---------------|-----------------------|---------------------------|-------------------------|----------------------------------------------------|--|
|               | RESULTS FOR   | 2017-2018 |               | RESULTS FOR 2017-2018 |                           |                         |                                                    |  |
| QUARTER       | NEW CLUB GOAL | NEW CLUBS | DROPPED CLUBS | QUARTER               | MEMBER GROWTH NET<br>GOAL | MEMBER GROWTH<br>ACTUAL | DROPPED<br>MEMBERS ACTUAL<br>(including transfers) |  |
| JULY/AUG/SEPT | 0             | 0         | 0             | JULY/AUG/SEPT         | 12                        | 97                      | 157                                                |  |
| OCT/NOV/DEC   | 2             | 0         | 0             | OCT/NOV/DEC           | 34                        | 83                      | 108                                                |  |
| JAN/FEB/MAR   | 1             | 0         | 1             | JAN/FEB/MAR           | 2                         | 115                     | 146                                                |  |
| APR/MAY/JUNE  | 4             | 0         | 6             | APR/MAY/JUNE          | 66                        | 171                     | 338                                                |  |

## GOALS AND ACTUAL NEW CLUBS CUMULATIVE